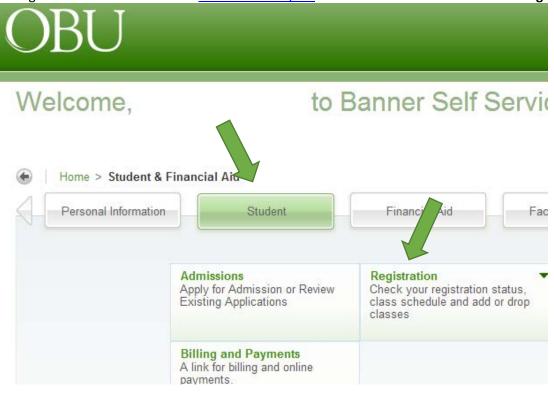

# **Wait-Listing for a Closed Class**

1. Log into Self Service Banner at <a href="www.okbu.edu/ssb">www.okbu.edu/ssb</a>. Select the **Student** Tab. Click on **Registration**.

## 2. Click on Look Up Classes