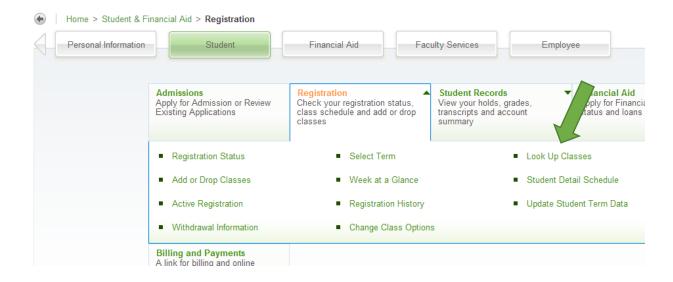

## 2. Click on Look Up Classes

#### 3. Select a Term and Click Submit

4. To better view your course options, Select Advanced Search

5. Look up your Class by Subject (and Course Number if available) then Click Section Search.

6. Find the Class and Write down the CRN Number if the course is full.