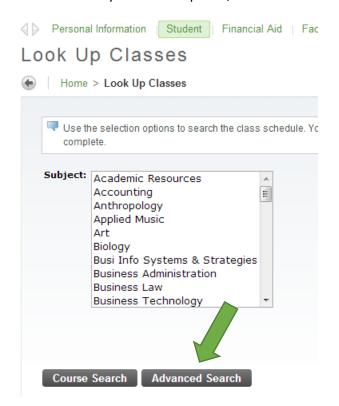

#### 3. Select a Term and Click Submit

4. To better view your course options, Select Advanced Search

5. Look up your Class by Subject (and Course Number if available) then Click Section Search.

6. Find the Class and Write down the CRN Number if the course is full.