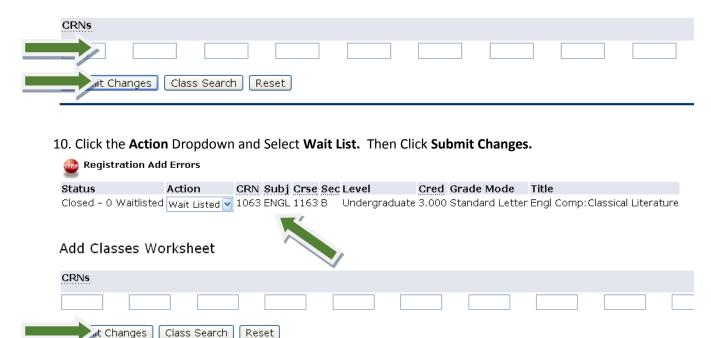

Enter the CRN Number and Click Submit ChangesAdd Classes Worksheet

11. You are Wait Listed for your class.