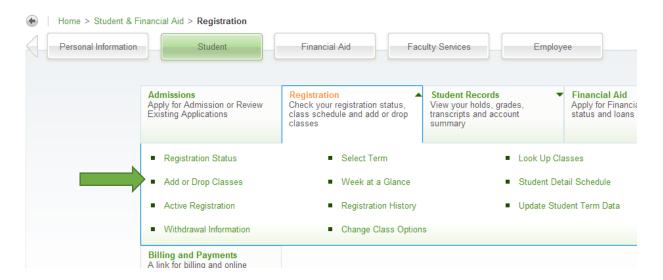

# **Wait-Listing for a Closed Class**

1. Log into Self Service Banner at <a href="www.okbu.edu/ssb">www.okbu.edu/ssb</a>. Select the **Student** Tab. Click on **Registration**.

## 2. Click on Look Up Classes