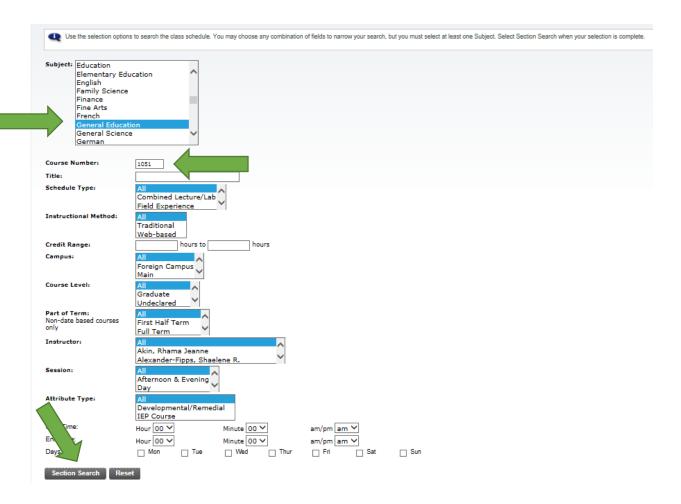

#### 3. Select a Term and Click Submit

4. To better view your course options, Select Advanced Search

5. Look up your Class by Subject (and Course Number if available) then Click Section Search.

6. Find the Class and Write down the CRN Number if the course is full.