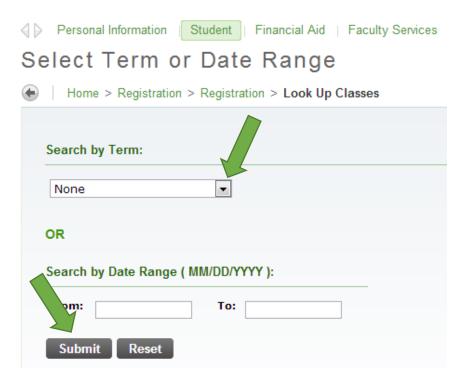

#### 3. Select a Term and Click Submit

4. To better view your course options, Select Advanced Search

5. Look up your Class by Subject (and Course Number if available) then Click Section Search.

6. Find the Class and Write down the CRN Number if the course is full.