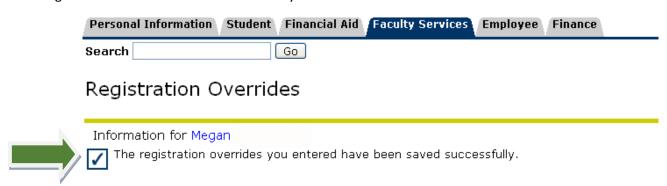

14. Review the information and select Submit.

15. Congratulations! You have now successfully submitted an override.

Please contact/email the Student after you have submitted the Override so they may remove themselves from the Wait-List and Enroll in your class.