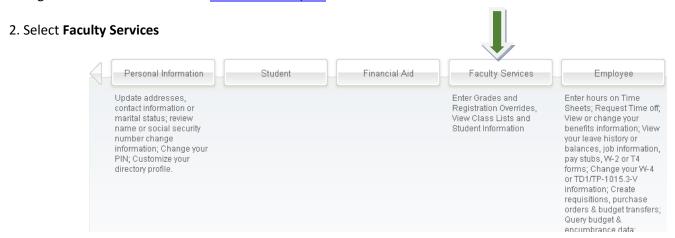

# OKLAHOMA BAPTIST UNIVERSITY - FACULTY WAIT LIST INSTRUCTIONS Evaluating Class Wait-Lists and Enrolling Student from the Wait-List into the Class

1. Log into Self Service Banner at www.okbu.edu/ssb.

#### 3. Select Class Schedule.

(If you already know which class you have students Wait-Listed on, you may skip #3-8 and resume at #9.)

4. Select the appropriate **Term** and then **Submit**.