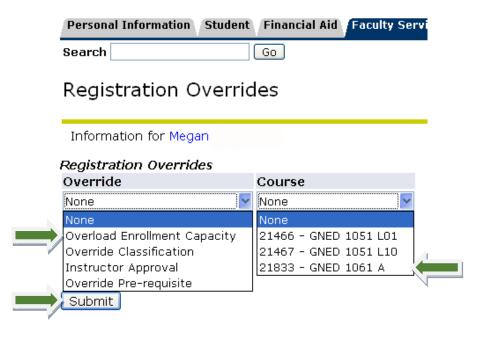

#### 12. Select **Registration Overrides**

14. Review the information and select Submit.

15. Congratulations! You have now successfully submitted an override.

Please contact/email the Student after you have submitted the Override so they may remove themselves from the Wait-List and Enroll in your class.