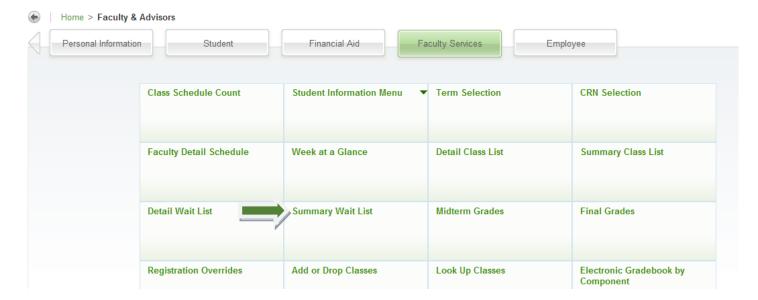

9. Select Summary Wait List

10. Select the appropriate Term and then Submit.

10. Select the appropriate Class/CRN# and Submit

[ Enter CRN Directly ]

Apr 16, 2012 1:

RELEASE: 8.3

11. Click on the **Student** to be Enrolled from Wait-List into the class.

#### 12. Select **Registration Overrides**