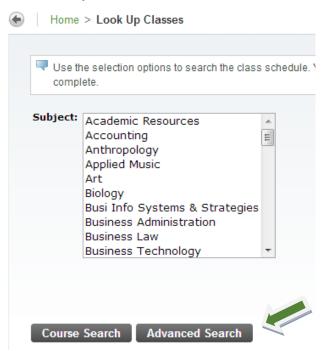

### Look Up Classes

6. Select the appropriate **Subject**.

#### Look Up Classes

Use the selection options to search the class schedule. You may cheselect at least one Subject. Select Class Search when your selectic

Subject:

French

General Education

General Science