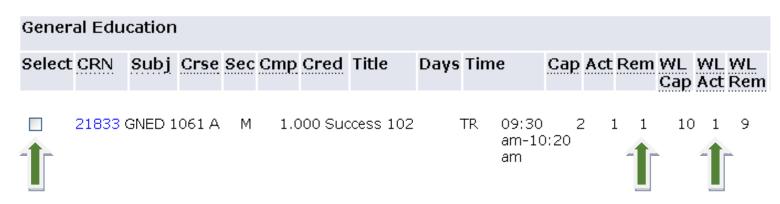

\*Please note that if a student drops from a full class, the class will remain closed. (See Example Below.)

Banner will not automatically Enroll the Wait-Listed student.

Once your class closes, it will be your choice who moves off the Wait-List and is Enrolled in your class.