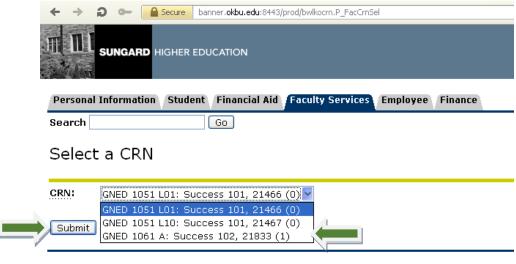

7. Scroll down on the same page and select **Your Name**.

8. Below you will see the students Enrolled and Wait-Listed in each of your classes. Notice that **CRN 21833** is marked with a **C** as it is Closed. Notice there are 2 students Enrolled and **1** on the Wait-List. Make note of the Class and Select **Faculty Services.** 

9. Select Summary Wait List

10. Select the appropriate Term and then Submit.

10. Select the appropriate Class/CRN# and Submit

[ Enter CRN Directly ]

Apr 16, 2012 1:

RELEASE: 8.3

11. Click on the **Student** to be Enrolled from Wait-List into the class.