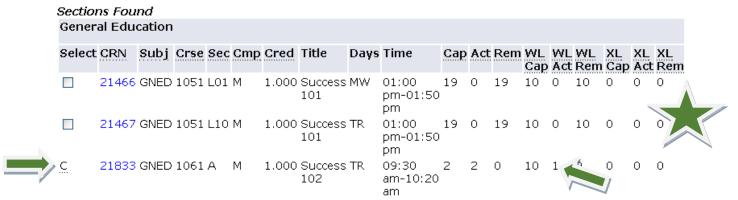

7. Scroll down on the same page and select **Your Name**.

8. Below you will see the students Enrolled and Wait-Listed in each of your classes. Notice that **CRN 21833** is marked with a **C** as it is Closed. Notice there are 2 students Enrolled and **1** on the Wait-List. Make note of the Class and Select **Faculty Services.** 

\*Please note that if a student drops from a full class, the class will remain closed. (See Example Below.)

Banner will not automatically Enroll the Wait-Listed student.

Once your class closes, it will be your choice who moves off the Wait-List and is Enrolled in your class.