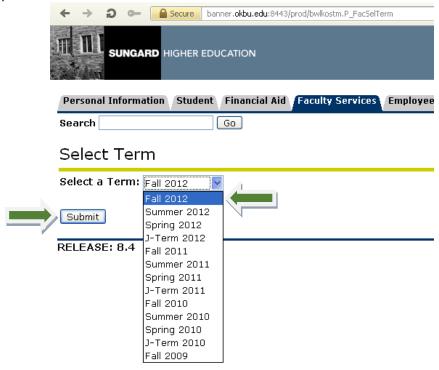

#### 3. Select Class Schedule.

(If you already know which class you have students Wait-Listed on, you may skip #3-8 and resume at #9.)

4. Select the appropriate **Term** and then **Submit**.

## Select Term or Date range

5. To better view course selections, **Select Advanced Search** 