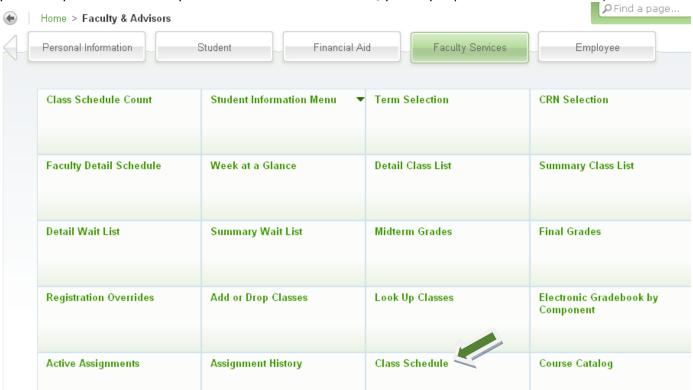

#### 3. Select Class Schedule.

(If you already know which class you have students Wait-Listed on, you may skip #3-8 and resume at #9.)

4. Select the appropriate **Term** and then **Submit**.

7. Scroll down on the same page and select **Your Name**.

8. Below you will see the students Enrolled and Wait-Listed in each of your classes. Notice that **CRN 21833** is marked with a **C** as it is Closed. Notice there are 2 students Enrolled and **1** on the Wait-List. Make note of the Class and Select **Faculty Services.** 