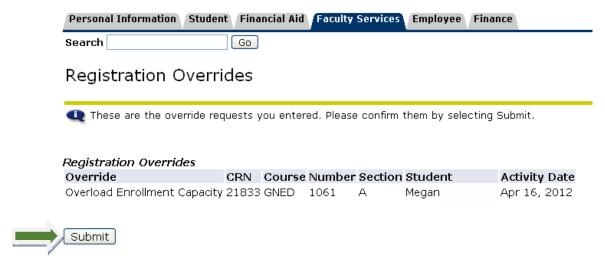

#### 12. Select **Registration Overrides**

14. Review the information and select Submit.

15. Congratulations! You have now successfully submitted an override.

Please contact/email the Student after you have submitted the Override so they may remove themselves from the Wait-List and Enroll in your class.