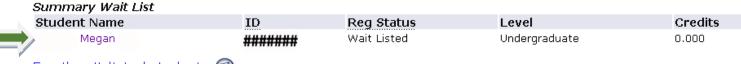

9. Select Summary Wait List

10. Select the appropriate Term and then Submit.

10. Select the appropriate Class/CRN# and Submit

[ Enter CRN Directly ]

Apr 16, 2012 1:

RELEASE: 8.3

11. Click on the **Student** to be Enrolled from Wait-List into the class.